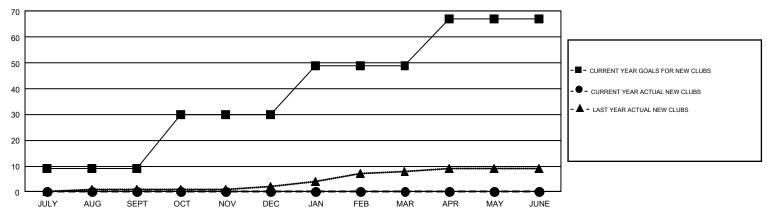

## REPORT DOES NOT INCLUDE CLUBS IN UNDISTRICTED AREAS.

| Clubs         |               |             |               | Members               |                           |                         |                                                    |  |
|---------------|---------------|-------------|---------------|-----------------------|---------------------------|-------------------------|----------------------------------------------------|--|
|               | RESULTS FOR   | R 2019-2020 |               | RESULTS FOR 2019-2020 |                           |                         |                                                    |  |
| QUARTER       | NEW CLUB GOAL | NEW CLUBS   | DROPPED CLUBS | QUARTER               | MEMBER GROWTH NET<br>GOAL | MEMBER GROWTH<br>ACTUAL | DROPPED<br>MEMBERS ACTUAL<br>(including transfers) |  |
| JULY/AUG/SEPT | 9             | 0           | 4             | JULY/AUG/SEPT         | 2230                      | 2,032                   | 977                                                |  |
| OCT/NOV/DEC   | 21            | 0           | 0             | OCT/NOV/DEC           | 2353                      | 0                       | 0                                                  |  |
| JAN/FEB/MAR   | 19            | 0           | 0             | JAN/FEB/MAR           | 2172                      | 0                       | 0                                                  |  |
| APR/MAY/JUNE  | 18            | 0           | 0             | APR/MAY/JUNE          | 1948                      | 0                       | 0                                                  |  |

## GOALS AND ACTUAL NEW CLUBS CUMULATIVE

| DROPPED CLUBS: 4            |     | 976 CLUBS OF 2,961 ADDED 1 OR<br>MORE NEW MEMBERS | GENDER DISTRIBUTION  MALE 84,591 (75.91%)  FEMALE 26,846 (24.09%) |  |        |
|-----------------------------|-----|---------------------------------------------------|-------------------------------------------------------------------|--|--------|
| DROPPED MEMBERS             |     |                                                   |                                                                   |  |        |
| DECEASED                    | 64  | CLICK HERE FOR CUMULATIVE                         | TOTAL FAMILY UNIT MEMBERS                                         |  | 41,951 |
| CLUB CANCELLED 13 OTHER 900 |     | MEMBERSHIP DATA                                   |                                                                   |  |        |
|                             |     |                                                   | FAMILY MEMBERS PAYING HALF                                        |  | 22,873 |
| TOTAL                       | 977 |                                                   | DUES                                                              |  |        |