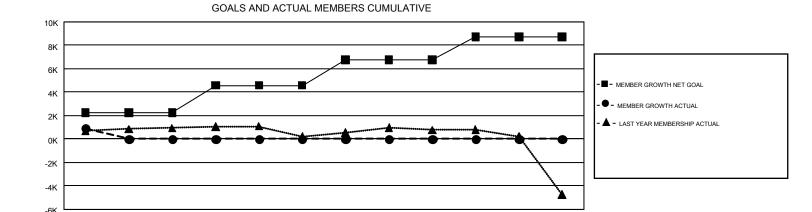

## REPORT DOES NOT INCLUDE CLUBS IN UNDISTRICTED AREAS.

| Clubs         |               |             |               | Members               |                           |                         |                                                    |  |
|---------------|---------------|-------------|---------------|-----------------------|---------------------------|-------------------------|----------------------------------------------------|--|
|               | RESULTS FOR   | R 2019-2020 |               | RESULTS FOR 2019-2020 |                           |                         |                                                    |  |
| QUARTER       | NEW CLUB GOAL | NEW CLUBS   | DROPPED CLUBS | QUARTER               | MEMBER GROWTH NET<br>GOAL | MEMBER GROWTH<br>ACTUAL | DROPPED<br>MEMBERS ACTUAL<br>(including transfers) |  |
| JULY/AUG/SEPT | 9             | 0           | 4             | JULY/AUG/SEPT         | 2230                      | 2,032                   | 977                                                |  |
| OCT/NOV/DEC   | 21            | 0           | 0             | OCT/NOV/DEC           | 2353                      | 0                       | 0                                                  |  |
| JAN/FEB/MAR   | 19            | 0           | 0             | JAN/FEB/MAR           | 2172                      | 0                       | 0                                                  |  |
| APR/MAY/JUNE  | 18            | 0           | 0             | APR/MAY/JUNE          | 1948                      | 0                       | 0                                                  |  |

## GOALS AND ACTUAL NEW CLUBS CUMULATIVE

| DROPPED CLUBS: 4            |     | 976 CLUBS OF 2,961 ADDED 1 OR<br>MORE NEW MEMBERS | GENDER DISTRIBUTION  MALE 84,591 (75.91%)  FEMALE 26,846 (24.09%) |  |        |
|-----------------------------|-----|---------------------------------------------------|-------------------------------------------------------------------|--|--------|
| DROPPED MEMBERS             |     |                                                   |                                                                   |  |        |
| DECEASED                    | 64  | CLICK HERE FOR CUMULATIVE                         | TOTAL FAMILY UNIT MEMBERS                                         |  | 41,951 |
| CLUB CANCELLED 13 OTHER 900 |     | MEMBERSHIP DATA                                   |                                                                   |  |        |
|                             |     |                                                   | FAMILY MEMBERS PAYING HALF                                        |  | 22,873 |
| TOTAL                       | 977 |                                                   | DUES                                                              |  |        |